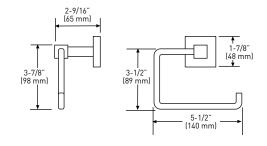

PAPER HOLDER

TOWEL RING

Taymo

QUBE

## MEASUREMENTS SUBJECT TO A 3% VARIANCE

MEASUREMENTS ARE FOR REFERENCE ONLY. TAYMOR RESERVES THE RIGHT TO CHANGE THE PRODUCT SPECS WITHOUT NOTICE. FOR PRODUCT WARRANTY, PLEASE VISIT TAYMOR WEBSITE FOR DETAILS

| RETAIL PACK      | POLISHED CHROME 26 | MATERIAL             | CASE PACK |
|------------------|--------------------|----------------------|-----------|
| 18" TOWEL BAR    | 02-D2318           | ZINC/STAINLESS STEEL | 4         |
| 24" TOWEL BAR    | 02-D2324           | ZINC/STAINLESS STEEL | 4         |
| 30" TOWEL BAR    | 02-D2330           | ZINC/STAINLESS STEEL | 4         |
| SINGLE ROBE HOOK | 02-D2301           | ZINC                 | 4         |
| TOWEL RING       | 02-D2304           | ZINC                 | 4         |
| PAPER HOLDER     | 02-D2348           | ZINC                 | 4         |