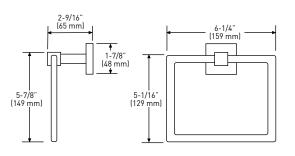

## TOWEL RING

## MEASUREMENTS SUBJECT TO A 3% VARIANCE

MEASUREMENTS ARE FOR REFERENCE ONLY. TAYMOR RESERVES THE RIGHT TO CHANGE THE PRODUCT SPECS WITHOUT NOTICE. FOR PRODUCT WARRANTY, PLEASE VISIT TAYMOR WEBSITE FOR DETAILS

| RETAIL PACK      | POLISHED CHROME 26 | MATERIAL             | CASE PACK |
|------------------|--------------------|----------------------|-----------|
| 18" TOWEL BAR    | 02-D2318           | ZINC/STAINLESS STEEL | 4         |
| 24" TOWEL BAR    | 02-D2324           | ZINC/STAINLESS STEEL | 4         |
| 30" TOWEL BAR    | 02-D2330           | ZINC/STAINLESS STEEL | 4         |
| SINGLE ROBE HOOK | 02-D2301           | ZINC                 | 4         |
| TOWEL RING       | 02-D2304           | ZINC                 | 4         |
| PAPER HOLDER     | 02-D2348           | ZINC                 | 4         |