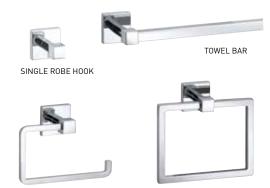

PAPER HOLDER

TOWEL RING

Taymo

QUBE

## TOWEL RING

| RETAIL PACK      | POLISHED CHROME 26 | MATERIAL             | CASE PACK |
|------------------|--------------------|----------------------|-----------|
| 18" TOWEL BAR    | 02-D2318           | ZINC/STAINLESS STEEL | 4         |
| 24" TOWEL BAR    | 02-D2324           | ZINC/STAINLESS STEEL | 4         |
| 30" TOWEL BAR    | 02-D2330           | ZINC/STAINLESS STEEL | 4         |
| SINGLE ROBE HOOK | 02-D2301           | ZINC                 | 4         |
| TOWEL RING       | 02-D2304           | ZINC                 | 4         |
| PAPER HOLDER     | 02-D2348           | ZINC                 | 4         |