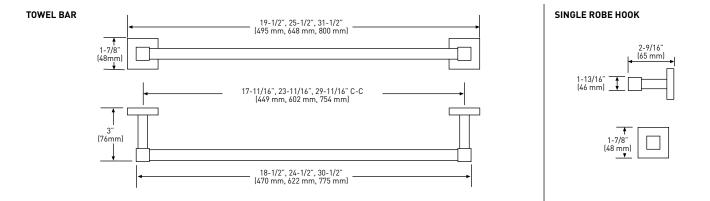

## MEASUREMENTS SUBJECT TO A 3% VARIANCE

MEASUREMENTS ARE FOR REFERENCE ONLY. TAYMOR RESERVES THE RIGHT TO CHANGE THE PRODUCT SPECS WITHOUT NOTICE. FOR PRODUCT WARRANTY, PLEASE VISIT TAYMOR WEBSITE FOR DETAILS

| RETAIL PACK      | POLISHED CHROME 26 | MATERIAL             | CASE PACK |
|------------------|--------------------|----------------------|-----------|
| 18" TOWEL BAR    | 02-D2318           | ZINC/STAINLESS STEEL | 4         |
| 24" TOWEL BAR    | 02-D2324           | ZINC/STAINLESS STEEL | 4         |
| 30" TOWEL BAR    | 02-D2330           | ZINC/STAINLESS STEEL | 4         |
| SINGLE ROBE HOOK | 02-D2301           | ZINC                 | 4         |
| TOWEL RING       | 02-D2304           | ZINC                 | 4         |
| PAPER HOLDER     | 02-D2348           | ZINC                 | 4         |